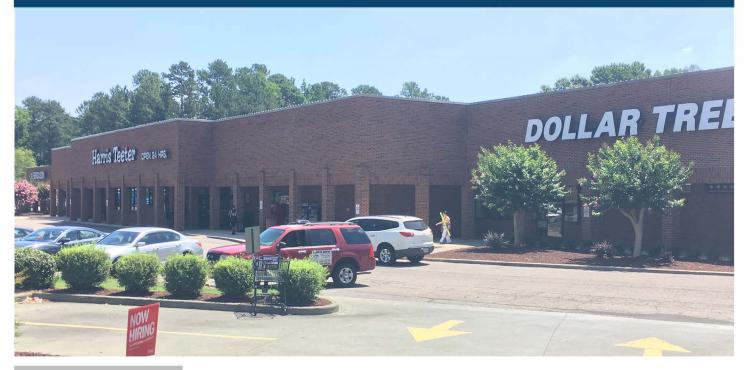

## PROPERTY HIGHLIGHTS

- Anchors Include: Harris Teeter, Dollar Tree & Ferguson
- Located minutes away from PNC Arena & North Carolina State University

\*\*\*Demographics obtained from Esri

| Unit   | Tenant                          | Square Footage |   |
|--------|---------------------------------|----------------|---|
| 1      | Ferguson                        | 12,450         |   |
| 6A     | Harris Teeter                   | 25,038         |   |
| 6B     | Dollar Tree                     | 8,450          |   |
| 7      | Champions Bar                   | 3,720          |   |
| 8      | AVAILABLE                       | 900            |   |
| 9A     | Teddy's Pizza                   | 1,200          |   |
| 9B     | Nail Experts                    | 1,200          |   |
| 10&10A | Underworld Cards & Games        | 2,400          |   |
| 11A    | Hong Kong                       | 1,200          |   |
| 12     | FirmFit Personal Training       | 3,600          |   |
| 13B    | Diva Beauty Supply              | 2,400          | / |
|        | 7<br>8<br>9A<br>9B<br>10<br>10A | 6B             |   |
|        | 12<br>13B                       |                | N |
|        | 100                             | , 7            |   |