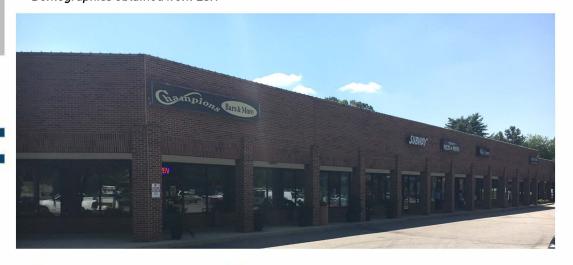

| Unit   | Tenant                          | Square Footage |   |
|--------|---------------------------------|----------------|---|
| 1      | Ferguson                        | 12,450         |   |
| 6A     | Harris Teeter                   | 25,038         |   |
| 6B     | Dollar Tree                     | 8,450          |   |
| 7      | Champions Bar                   | 3,720          |   |
| 8      | AVAILABLE                       | 900            |   |
| 9A     | Teddy's Pizza                   | 1,200          |   |
| 9B     | Nail Experts                    | 1,200          |   |
| 10&10A | Underworld Cards & Games        | 2,400          |   |
| 11A    | Hong Kong                       | 1,200          |   |
| 12     | FirmFit Personal Training       | 3,600          |   |
| 13B    | Diva Beauty Supply              | 2,400          | / |
|        | 7<br>8<br>9A<br>9B<br>10<br>10A | 6B             |   |
|        | 12<br>13B                       |                | N |
|        | 100                             | , 7            |   |